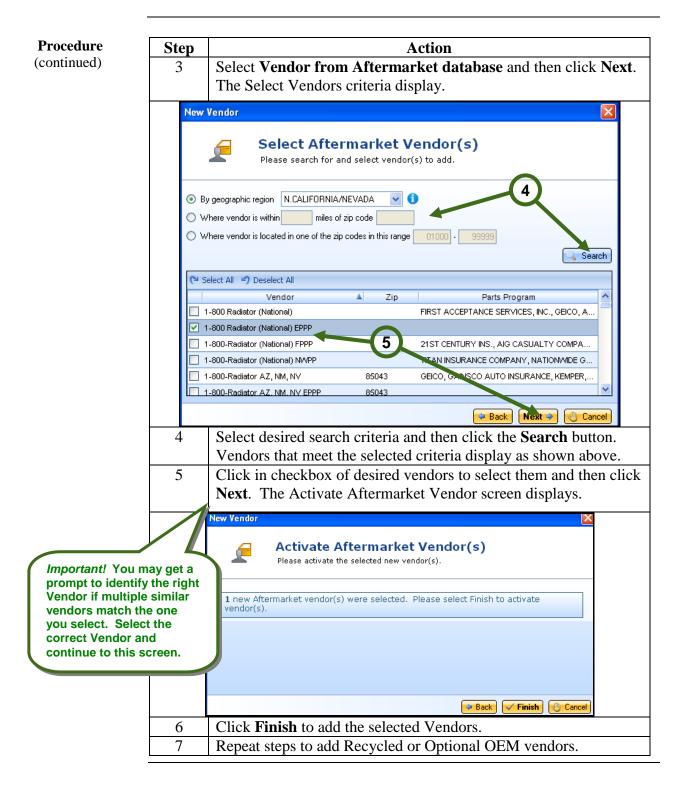

2 Click on the **New Vendor** link. The New Vendor wizard displays. You must select the Vendor Source to begin.

| New Vendor                                                   |                 |
|--------------------------------------------------------------|-----------------|
| Vendor Source<br>Please select the source for adding the new | vendor.         |
| Source                                                       |                 |
| O New Vendor                                                 |                 |
| Vendor from Aftermarket database                             |                 |
| Vendor from Optional OEM database                            |                 |
| Vendor from Reconditioned database                           |                 |
|                                                              |                 |
|                                                              |                 |
|                                                              |                 |
|                                                              |                 |
|                                                              |                 |
|                                                              | Next 🌳 🔍 Cancel |
|                                                              |                 |